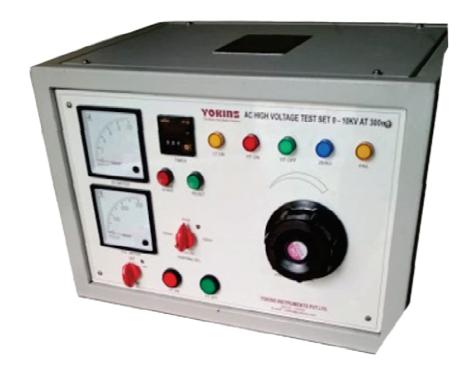

#### Protection-

- 1. Fuse input side
- 2. A fast acting relay in case of fault/ when current exceed the preset value.
- 3. zero start ,cage door, timer reset / Start & earth interlocking provided.
- 4. control panel air cooled.

## Indication:

LT on, HT on/off, zero, max.

### **Push button:**

HT ON/OFF, Emergency off & Increase/decrease.

**Tripping range**: 25%/50%/75%/100% (As per

current Rating)

## Meter type:

AC KV meter, mA meter AC. (size 48/96 or 96/96 Analog or digital type as customer required).

**Resolution**: 0.1 (Digital)

Timer digital type :-999 sec.(48/48)