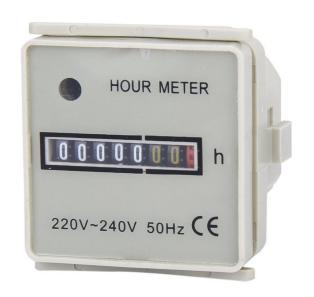

## **HOUR METER**

Parameter displayed: Hour

YOKIN Hour Meter is designed With a working station indicator and easy-to-read hour meter features with novel design, high accuracy and steady performance. Specialized for standard industrial timing and supplying data for the reference of maintenance duration for precision equipments.

## **FEATURES: -**

- > Suitable for usage of house, Industry air condition
- Time setting range available from 0-99,999.99
  Hours

## **SPECIFICATIONS:**

| Reading           | 99999.99 hours         |
|-------------------|------------------------|
| Accuracy          | ±0.01, Quartz          |
| Voltage Supply    | 220-240VAC/50HZ        |
| Temperature Range | -10°C85°C              |
| Power Consumption | 0.3 Watts              |
| Width             | Approx.4.5cm/1.77 inch |
| Hole Size         | Approx.0.6cm/0.23inch  |
| Material          | Plastic                |
| Dimension         | 48x48x40               |