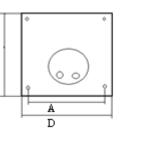

## **ROUND FLUSH MOUNTING MODELS**

|           | Α  | в  | С  | D  | Panel Cut | Scale length |
|-----------|----|----|----|----|-----------|--------------|
| MO65/SO65 | 45 | 39 | 82 | 65 | 65        | 50           |