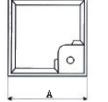

## STANDARD FLUSH TYPE SQUARE MODELS

| TYPE   | PANEL<br>CUTOUT | FRONT (AXB)<br>(sq.mm) | С  | D  | SCALE<br>LENGTH | ACCURACY |
|--------|-----------------|------------------------|----|----|-----------------|----------|
| SR-144 | 136 X 136       | 144 X144               | 44 | 52 | 155             | 1.00%    |
| SR-96  | 92 X 92         | 96 X 96                | 44 | 52 | 92              | 1.50%    |
| SR-72  | 68 X 68         | 72 X 72                | 44 | 50 | 62              | 1.50%    |
| SR-48  | 46 X 46         | 52 x 52                | 37 | 42 | 40              | 2.50%    |