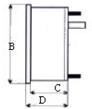

# CROWN SERIES (FLUSH MOUNTING, ROUND PANEL CUT MODELS)

| Туре   | Panel Cut<br>Dia in mm | А  | в  | С  | D  | Е  | Scale Length |
|--------|------------------------|----|----|----|----|----|--------------|
| ACF 65 | 55                     | 46 | 46 | 35 | 65 | 65 | 60           |
| ACF 80 | 64                     | 63 | 54 | 40 | 80 | 80 | 72           |

# PHOENIX SERIES (REAR MOUNTING, RECTANGULAR PANEL CUT MODELS)

| Туре     | Panel Cut | А  | в  | с  | D   | Е  | F  | G   | н  | Scale<br>Length |
|----------|-----------|----|----|----|-----|----|----|-----|----|-----------------|
| AC 65(R) | 63 x 36   | 48 | 45 | 33 | 69  | 69 | 21 | 3.5 | 18 | 60              |
| AC 90(R) | 97.5 x 49 | 70 | 60 | 47 | 104 | 84 | 8  | 5   | 17 | 90              |