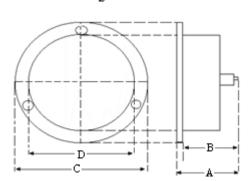

# CROWN SERIES (FLUSH MOUNTING, ROUND PANEL CUT MODELS)

| Туре   | Panel Cut<br>Dia in mm | А  | в  | С  | D  | Е  | Scale Length |
|--------|------------------------|----|----|----|----|----|--------------|
| ACF 65 | 55                     | 46 | 46 | 35 | 65 | 65 | 60           |
| ACF 80 | 64                     | 63 | 54 | 40 | 80 | 80 | 72           |

## **ROUND FLUSH MOUNTING MODELS**

|           | Α  | в  | С  | D  | Panel Cut | Scale length |
|-----------|----|----|----|----|-----------|--------------|
| MO65/SO65 | 45 | 39 | 82 | 65 | 65        | 50           |