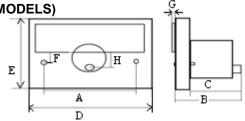

# PHOENIX SERIES (REAR MOUNTING, RECTANGULAR PANEL CUT MODELS)

| Туре     | Panel Cut | А  | в  | с  | D   | Е  | F  | G   | н  | Scale<br>Length |
|----------|-----------|----|----|----|-----|----|----|-----|----|-----------------|
| AC 65(R) | 63 x 36   | 48 | 45 | 33 | 69  | 69 | 21 | 3.5 | 18 | 60              |
| AC 90(R) | 97.5 x 49 | 70 | 60 | 47 | 104 | 84 | 8  | 5   | 17 | 90              |