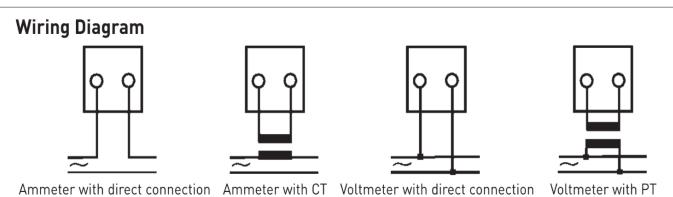

**Movement Type :** Moving Iron type with Jewel Bearing Suspension.

**Range : Current (A) :** 0 - 1A to 0 - 100A (Direct), Through CT/1A or /5A for Higher Currents and suppressed scale meters with ratio of maximum 1:6.

**Voltage (V) :** 0 - 10V to 0 - 750V (Direct), Through PT for Higher Voltages.

Standards : IS-1248.

**Accuracy :** ±1.5% of Full Scale for all except SR48, ACF65 and SO65. ±2.5% of Full Scale for SR48.