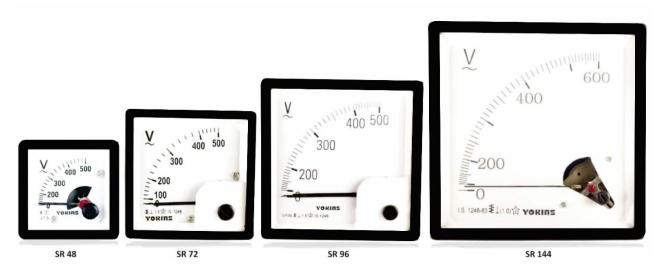

# **Moving Iron**

## (Same as our existing website)

http://www.yokins.com/moving-iron-instruments.html

Moving Iron Instruments are generally used for measuring AC Voltages and Currents. These are repulsion type moving iron system having high torque to weight ratio. Instruments are highly damped with best jewel bearings, incorporated with hardened and precisely polished pivots and chemically treated hair springs for corrosion protection. An efficient system of fluid damping is employed. The movement is efficiently shielded against the effect of external magnetic fields. Moving Iron Meter of 90 degree Deflection with Fixed/Interchangeable Scale Facility.

## STANDARD FLUSH TYPE SQUARE MODELS

| TYPE   | PANEL<br>CUTOUT | FRONT (AXB)<br>(sq.mm) | С  | D  | SCALE<br>LENGTH | ACCURACY |
|--------|-----------------|------------------------|----|----|-----------------|----------|
| SR-144 | 136 X 136       | 144 X144               | 44 | 52 | 155             | 1.00%    |
| SR-96  | 92 X 92         | 96 X 96                | 44 | 52 | 92              | 1.50%    |
| SR-72  | 68 X 68         | 72 X 72                | 44 | 50 | 62              | 1.50%    |
| SR-48  | 46 X 46         | 52 x 52                | 37 | 42 | 40              | 2.50%    |