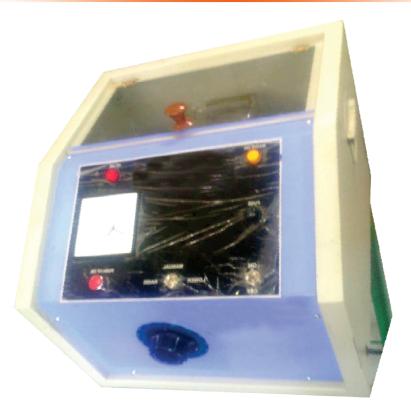

# **OIL DI-ELECTRIC TEST SET**

Input-230vac (Single Phase) ± 10% Output-0-60 KV,0-80KV, 0-100KV, 0-120KV. Duty-15min on/15 min off Capacity-0.6KVA TO 1.2KVA Control-motorized or manual. Metering-AC primary side. Output-Raising casted type busing.

## **Protection-**

- 1. Fuse input side
- 2. A fast acting relay in case of fault/ when current exceed the preset value.
- 3. zero start, cage door, over voltage, provided.
- 4. control panel & HV Transformers air cooled.

### Indication:

LT on, HT on/off, zero.

**Push button:** HT ON/OFF Increase/decrease. **Tripping range**: 10mA.

**Meter type :** AC kV meter, (size 96/96 Analog or digital type as customer required).

**Resolution :** 0.1 (Digital)

#### Accessories;

Input lead 3meters. Oil cup with electrode Earthing lead 5meters.

#### Size of set.

Panel (460mm/460mm/460mm)±10%.

E-Mail: sales@yokins.com | Tel: 011 40159888