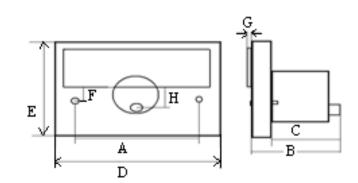

±2.5% of Full Scale for AC65(R)

Standard: IS-1248

**Size:** Dimensional data below.

| Туре        | Panel Cut  | A  | В  | C  | D   | E   | F  | G   | H  | Scale Length |
|-------------|------------|----|----|----|-----|-----|----|-----|----|--------------|
| AC/DC 65(R) | 63 x 36    | 48 | 45 | 33 | 69  | 69  | 21 | 3.5 | 18 | 60           |
| DC 70(R)    | 77 x 37    | 67 | 55 | 41 | 86  | 69  | 8  | 3.5 | 18 | 65           |
| DC 90(R)    | 97.5 x 49  | 70 | 60 | 47 | 104 | 84  | 8  | 5   | 17 | 90           |
| DC 120(R)   | 124.5 x 60 | 88 | 65 | 49 | 134 | 101 | 6  | 5   | 23 | 105          |