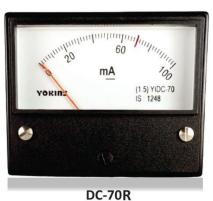

## Features:

- AC Moving Iron type for AC65(R)
- DC Moving Coil type for DC65(R), DC70(R), DC90(R) & DC120(R)
- AC Moving coil type with Rectifier Circuit in all above models

**Accuracy**: ±1.5% of Full Scale for DC65(R), DC70(R), DC90(R) & DC120(R)

±2.5% of Full Scale for AC65(R)

Standard: IS-1248

**Size:** Dimensional data below.

| Туре        | Panel Cut  | A  | В  | C  | D   | E   | F  | G   | H  | Scale Length |
|-------------|------------|----|----|----|-----|-----|----|-----|----|--------------|
| AC/DC 65(R) | 63 x 36    | 48 | 45 | 33 | 69  | 69  | 21 | 3.5 | 18 | 60           |
| DC 70(R)    | 77 x 37    | 67 | 55 | 41 | 86  | 69  | 8  | 3.5 | 18 | 65           |
| DC 90(R)    | 97.5 x 49  | 70 | 60 | 47 | 104 | 84  | 8  | 5   | 17 | 90           |
| DC 120(R)   | 124.5 x 60 | 88 | 65 | 49 | 134 | 101 | 6  | 5   | 23 | 105          |