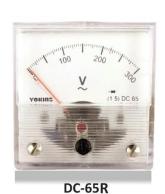

## Features:

- AC Moving Iron type for AC65(R)
- DC Moving Coil type for DC65(R), DC70(R), DC90(R) & DC120(R)
- AC Moving coil type with Rectifier Circuit in all above models

**Accuracy**: ±1.5% of Full Scale for DC65(R), DC70(R), DC90(R) & DC120(R)

±2.5% of Full Scale for AC65(R)

Standard: IS-1248

**Size:** Dimensional data below.

| Туре        | Panel Cut  | A  | В  | C  | D   | E   | F  | G   | H  | Scale Length |
|-------------|------------|----|----|----|-----|-----|----|-----|----|--------------|
| AC/DC 65(R) | 63 x 36    | 48 | 45 | 33 | 69  | 69  | 21 | 3.5 | 18 | 60           |
| DC 70(R)    | 77 x 37    | 67 | 55 | 41 | 86  | 69  | 8  | 3.5 | 18 | 65           |
| DC 90(R)    | 97.5 x 49  | 70 | 60 | 47 | 104 | 84  | 8  | 5   | 17 | 90           |
| DC 120(R)   | 124.5 x 60 | 88 | 65 | 49 | 134 | 101 | 6  | 5   | 23 | 105          |