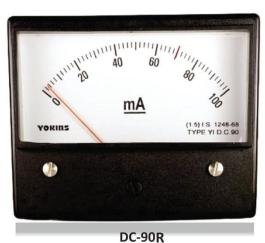

## Features:

- AC Moving Iron type for AC65(R)
- DC Moving Coil type for DC65(R), DC70(R), DC90(R) & DC120(R)
- AC Moving coil type with Rectifier Circuit in all above models

**Accuracy**: ±1.5% of Full Scale for DC65(R), DC70(R), DC90(R) & DC120(R)

±2.5% of Full Scale for AC65(R)

Standard: IS-1248

**Size:** Dimensional data below.

| Туре        | Panel Cut  | A  | В  | C  | D   | E   | F  | G   | H  | Scale Length |
|-------------|------------|----|----|----|-----|-----|----|-----|----|--------------|
| AC/DC 65(R) | 63 x 36    | 48 | 45 | 33 | 69  | 69  | 21 | 3.5 | 18 | 60           |
| DC 70(R)    | 77 x 37    | 67 | 55 | 41 | 86  | 69  | 8  | 3.5 | 18 | 65           |
| DC 90(R)    | 97.5 x 49  | 70 | 60 | 47 | 104 | 84  | 8  | 5   | 17 | 90           |
| DC 120(R)   | 124.5 x 60 | 88 | 65 | 49 | 134 | 101 | 6  | 5   | 23 | 105          |